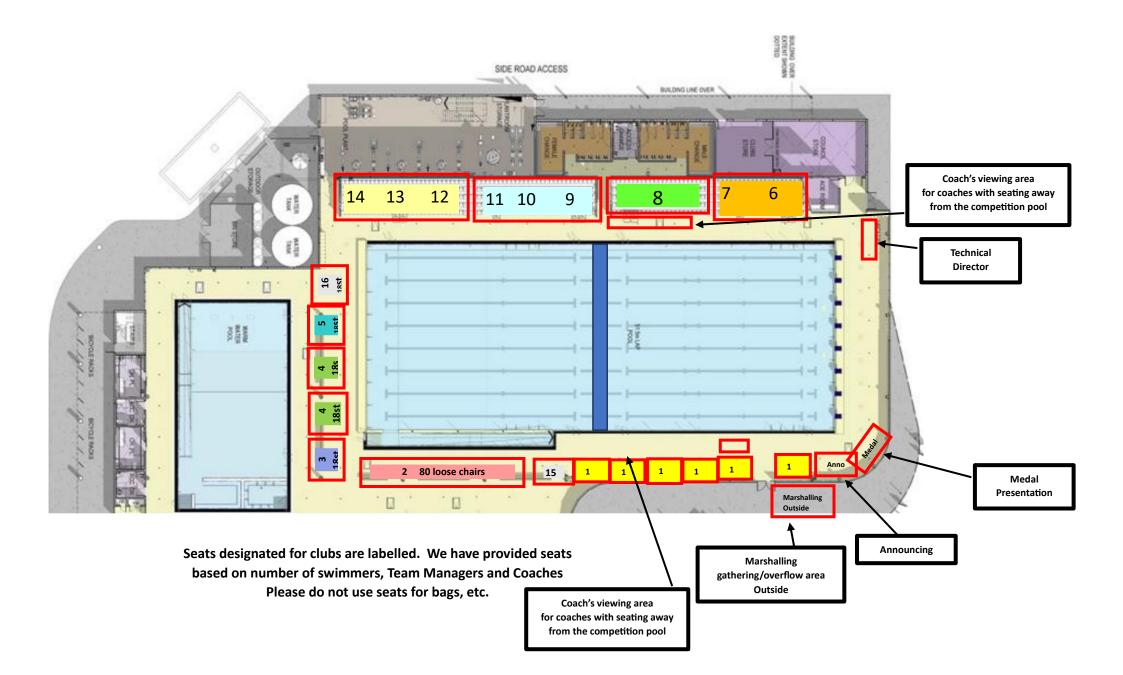

| Seating Allocation by Club   |          |                   |  |                          |          |                   |
|------------------------------|----------|-------------------|--|--------------------------|----------|-------------------|
| Club                         | Swimmers | Seat<br>Reference |  | Club                     | Swimmers | Seat<br>Reference |
| Albury Amateur               | 1        | 14                |  | Mansfield                | 1        | 14                |
| Ballarat GCO                 | 11       | 7                 |  | Mildura                  | 6        | 14                |
| Ballarat Gold                | 46       | 12                |  | Moe                      | 13       | 3                 |
| Ballarat                     | 22       | 4                 |  | Sale                     | 13       | 15                |
| Benalla                      | 3        | 11                |  | Seymour                  | 7        | 2                 |
| Bendigo East                 | 24       | 7                 |  | Shepparton               | 18       | 2                 |
| Bendigo Hawks                | 17       | 13                |  | South Gippsland Bass     | 68       | 9                 |
| East Gippsland Water Dragons | 15       | 14                |  | Surf Coast Swimming Club | 7        | 14                |
| Echuca                       | 4        | 14                |  | Traralgon                | 73       | 1                 |
| Geelong                      | 80       | 8                 |  | Wangaratta Amateur       | 9        | 5                 |
| Geelong Sharks               | 8        | 2                 |  | Wangaratta Stingrays     | 10       | 2                 |
| Gisborne Thunder             | 7        | 14                |  | Warragul                 | 42       | 10                |
| Hamilton Olympic SC          | 4        | 14                |  | Warrnambool              | 43       | 6                 |
| Horsham                      | 2        | 11                |  | Wodonga Amateur          | 4        | 14                |
| Kangaroo Flat                | 6        | 14                |  | Wodonga City             | 14       | 16                |
| Kilmore                      | 2        | 11                |  | Yarrawonga               | 4        | 5                 |
| Lara                         | 5        | 14                |  |                          |          |                   |